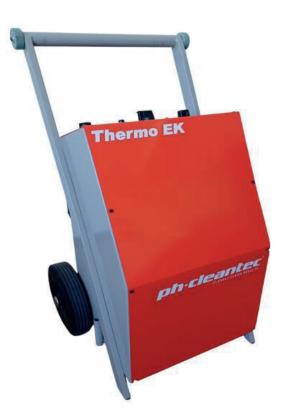

## Thermo-EK Technical data

- Mobile and independent
- 5 litres of coolant throughput per minute
- Heat recovery
- Intake temperature control
- Significant savings on coolant and disposal
- Disinfection of coolant during full production
- In general, no chemistry and no biocides necessary

| TECHNICAL DATA                         | THERMO-EK                                                      |
|----------------------------------------|----------------------------------------------------------------|
| Working volume disinfection            | 300 litres coolant/hour                                        |
| Temperature disinfection               | ~ 65-70°C                                                      |
| Temperature intake (from coolant bath) | 30-50°C                                                        |
| Temperature return                     | Max. 50°C                                                      |
| Type of current                        | 3P-N-PE / 400V / 50Hz / 16A                                    |
| Power consumption                      | 5 KW<br>4 KW average power consumption due to heat<br>recovery |
| Filtration to protect the unit         | 25 $\mu m$ for suction from emulsion tank                      |
| Dimensions                             | 920 x 480 x 450 mm                                             |
| Weight (empty)                         | ~ 55 kg                                                        |
| Noise Level                            | < 70 dBA                                                       |
| Coolant shortage control               | Standard                                                       |
| Connector cable                        | 7.5 metres                                                     |
| Hoses                                  | Suction hose 5 metres<br>Return hose 5 metres                  |
| Chassis in custom colour               | Option 1000WF                                                  |