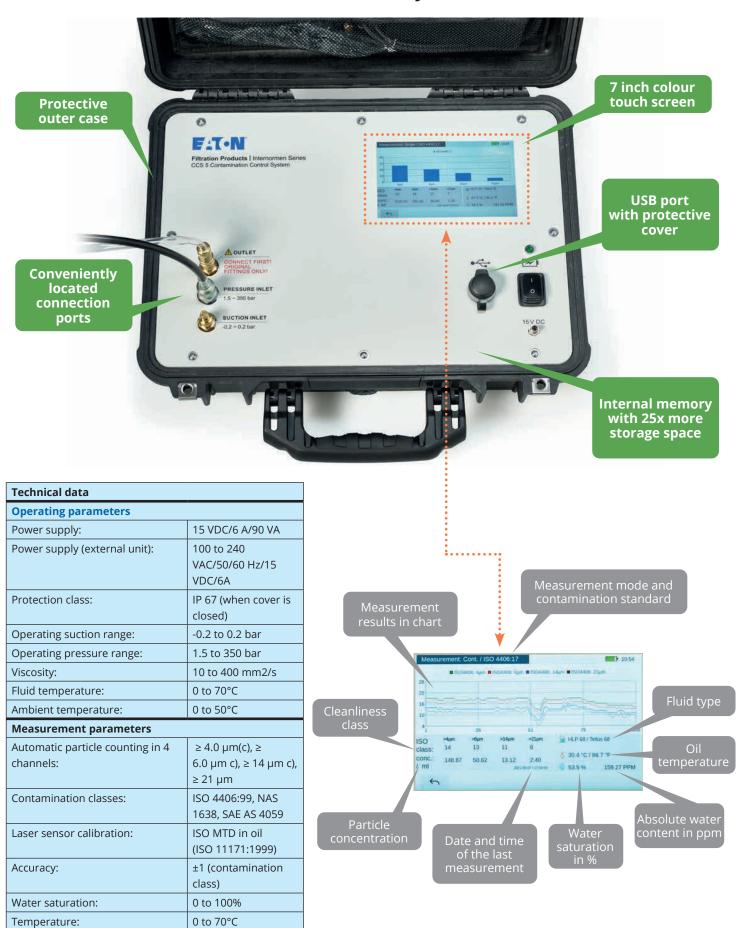

#### **Key features:**

- 7" color touch screen that works with gloves
- Lithium polymer battery
- **Battery charge lasts 50%longer in suction** mode over previous model
- **Protection classes:** IP 54 with cover open, IP 67 with cover closed
- **Automated measurement cycles**
- Precise evaluation of contamination classes according to ISO4406:99, NAS 1638 and SAE AS 4059
- Measure and monitor contamination class, water saturation, temperature and theoretical water content (ppm)
- Optical particle counting via laser sensor

The CCS 5 quickly and accurately determines the solid contamination particle size distribution, water saturation, and fluid temperature of your fluid. The system can be used both in pressurized inline operation and unpressurized sampling of fluids. The CCS 5 will allow you to establish a baseline and monitor your systems fluid health to detect problems early. Detecting a problem early and correcting it will prevent further system damage and save money from repairs and costly downtime.